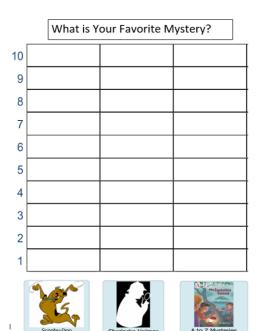

#### What is your favorite mystery?

Teachers- the last three slides you will find a graph, recording sheet and visuals.

Today we will be constructing a graph after collecting data using a school survey.

| lystery?                       |    |   |   |   |   |   |   |   |   |   | A to Z Mysteries |
|--------------------------------|----|---|---|---|---|---|---|---|---|---|------------------|
| What is Your Favorite Mystery? |    |   |   |   |   |   |   |   |   |   | Sherlocke Holmes |
| What is Y                      |    |   |   |   |   |   |   |   |   |   | Scooby-Doo       |
|                                | 10 | 6 | œ | 2 | 9 | 5 | 4 | S | 2 | ~ |                  |