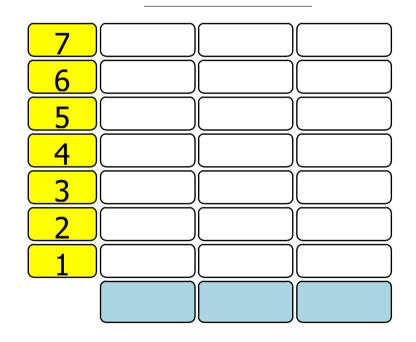

# Step 4: Make a group graph!

Enter in everyone's data onto this graphuse smartboard pen! Or make square boxes

### Which category has the most?

#### Which has the least?

#### Were any the same?