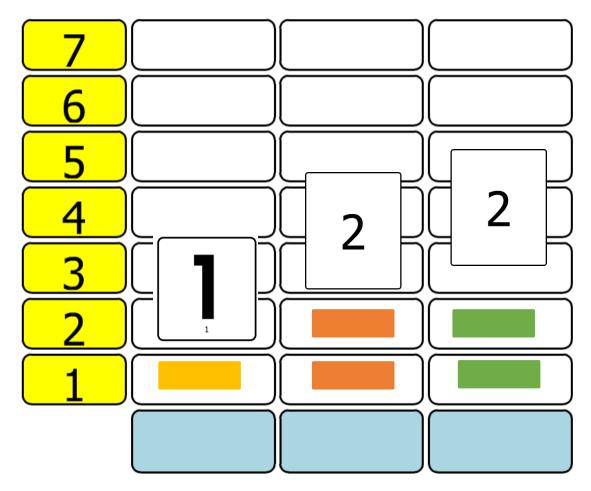

# Step 4: Make a group graph!

Enter in everyone's data onto this graphuse smartboard pen! Or make square boxes

### Which category has the most?

#### Which has the least?

#### Were any the same?