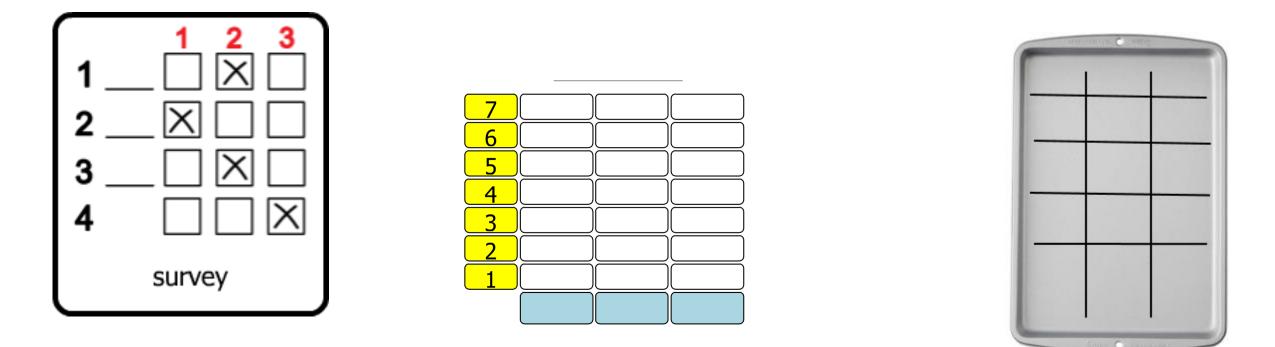

#### The materials needed for this lesson are... Differentiated for each student

One for the group graph to project on smartboard- see slide \_\_\_\_\_

Magnets

3

The vocabulary for today's lesson:

# Step 4: Make a group graph!

Enter in everyone's data onto this graphuse smartboard pen! Or make square boxes