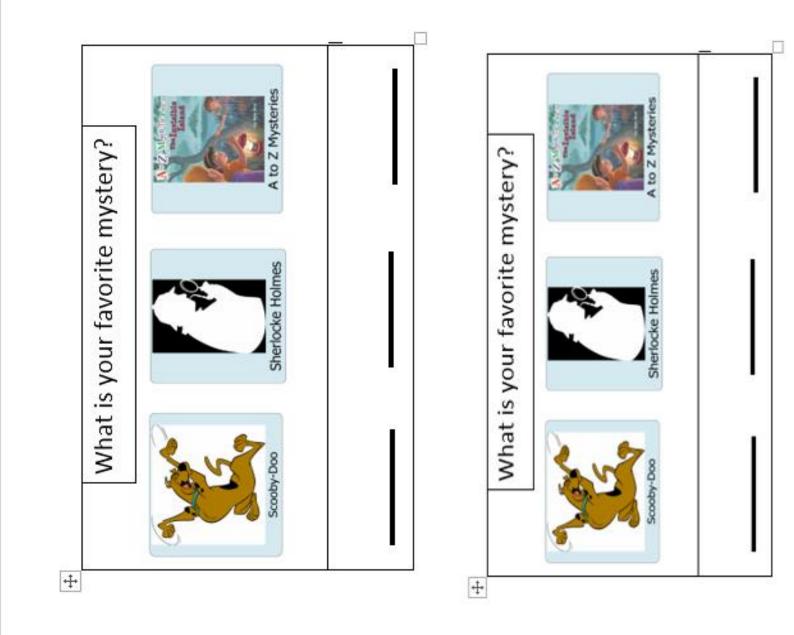

#### What is your favorite mystery?

Teachers- the last three slides you will find a graph, recording sheet and visuals.

Today we will be constructing a graph after collecting data using a school survey.

# Step 4: Make a group graph!

Enter in everyone's data onto this graphuse smartboard pen! Or make square boxes

### Which category has the most?

#### Which has the least?

#### Were any the same?

#### Which is your favorite?

Quiz Question : After collecting data, what kind of graph did you make?

| lystery?                       |    |   |   |   |   |   |   |   |   |   | A to Z Mysteries |
|--------------------------------|----|---|---|---|---|---|---|---|---|---|------------------|
| What is Your Favorite Mystery? |    |   |   |   |   |   |   |   |   |   | Sherlocke Holmes |
| What is Y                      |    |   |   |   |   |   |   |   |   |   | Scooby-Doo       |
|                                | 10 | 6 | œ | 2 | 9 | 5 | 4 | S | 2 | ~ |                  |