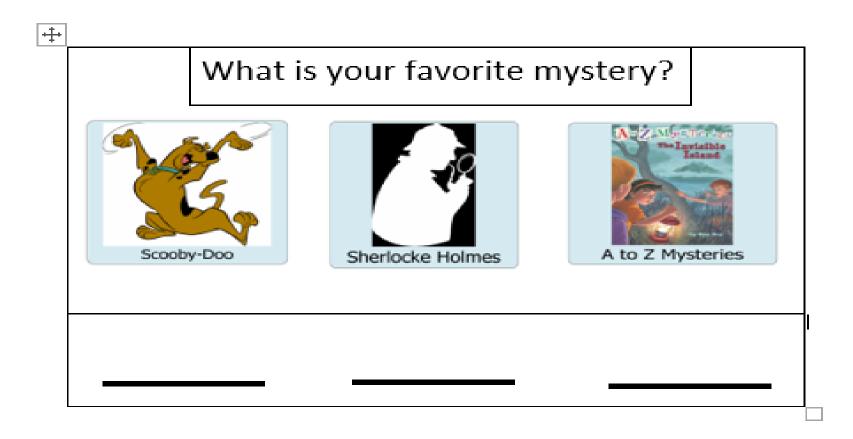

#### What is your favorite mystery?

Teachers- the last three slides you will find a graph, recording sheet and visuals.

Today we will be constructing a graph after collecting data using a school survey.

#### Step 1: Review the survey question

#### Step 2: Conduct the survey. You will ask other students and staff the question!

Step 3: Add up how many in each category- write it on the top, or find it with <u>a tactile number</u>.