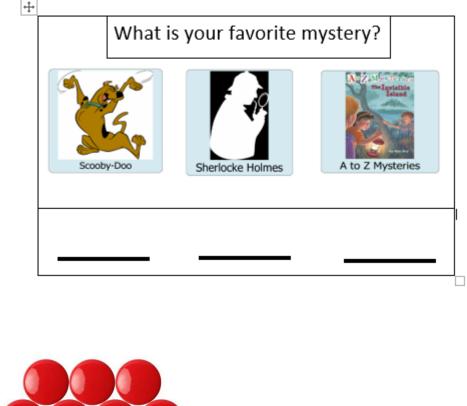

#### What is your favorite mystery?

Teachers- the last three slides you will find a graph, recording sheet and visuals.

Today we will be constructing a graph after collecting data using a school survey.

#### Step 1: Review the survey question

#### Step 2: Conduct the survey. You will ask other students and staff the question!

Step 3: Add up how many in each category- write it on the top, or find it with <u>a tactile number</u>.