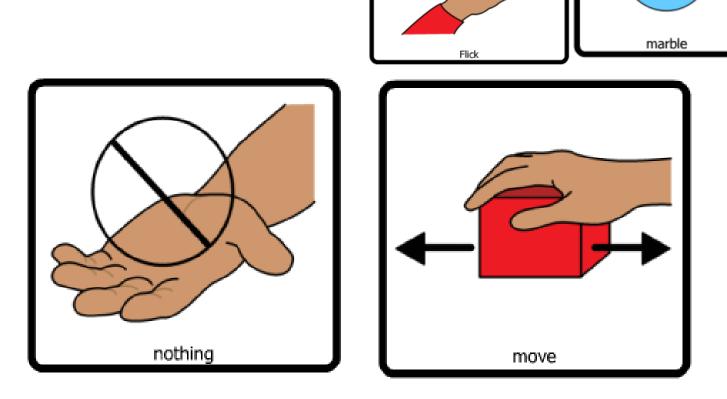

### Science

Kinetic Energy Marble experiment

Today we will be learning about kinetic energy. Kinetic energy is about the way things move.

Have students take turns moving a large lego or block, any item will do.

We are going to see what happens when energy is transferred, or moved to another item.

### The vocabulary for today's lesson is....

Have students take turns moving an item.

Pass around power strip.