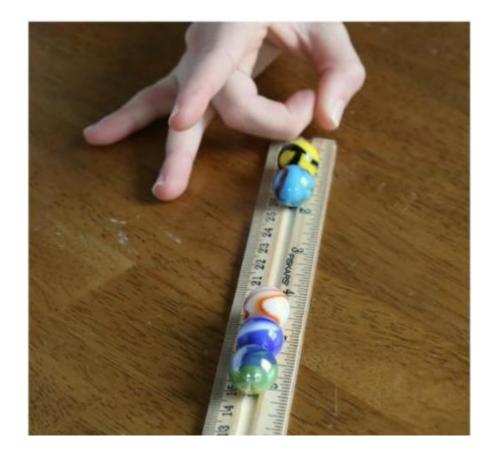

### 2. Count out 1 ruler

Have students touch the tactile number one. Sing, "Down we go and then we're done, that is how we make a one."

# Place one marble on the end of the ruler in its recessed middle.

## Place two more marbles in the middle; make sure they touch.

### Hypothesis:

• What do you think will happen when we flick a marble down into the other marbles?