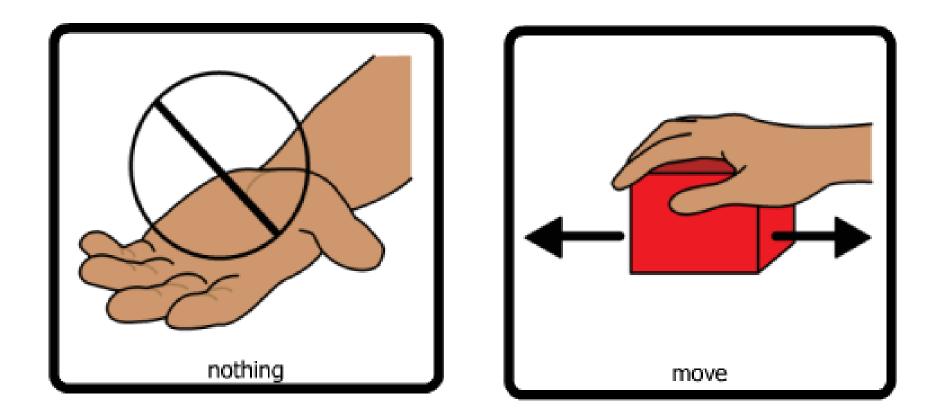

### Science

Kinetic Energy Marble experiment

Today we will be learning about kinetic energy. Kinetic energy is about the way things move.

Have students take turns moving a large lego or block, any item will do.

We are going to see what happens when energy is transferred, or moved to another item.

### The vocabulary for today's lesson is....

Have students take turns moving an item.

Pass around power strip.