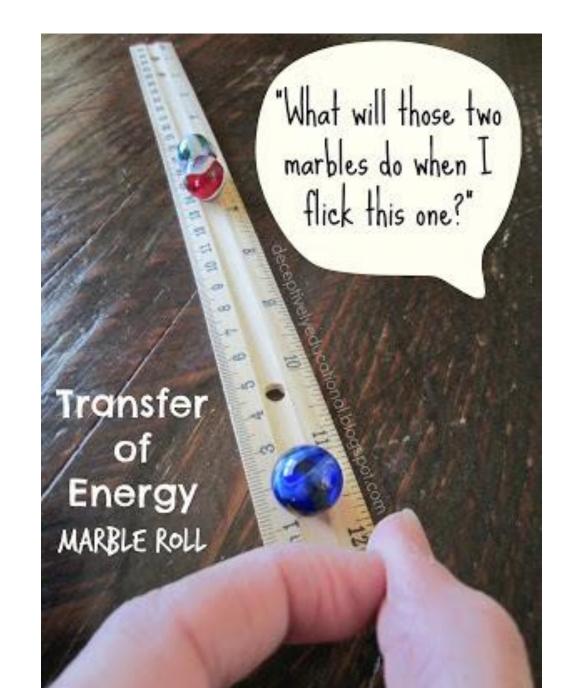

# Here is a picture of what we will be learning about or doing today....

# Place one marble on the end of the ruler in its recessed middle.

## Place two more marbles in the middle; make sure they touch.

### Hypothesis:

• What do you think will happen when we flick a marble down into the other marbles?