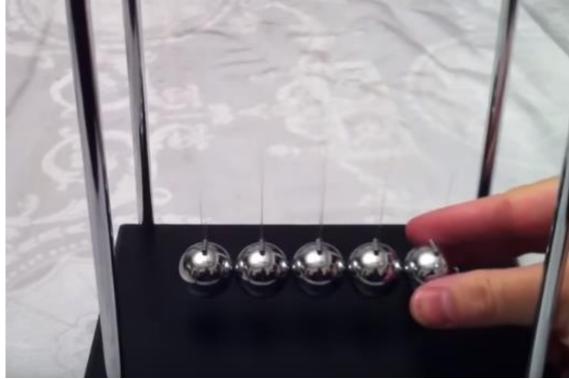

# Here is a video of something called "Newton's Cradle"

https://www.youtube.com/watch?v=0LnbyjOyEQ8

We will make something similar!

# Here is a picture of what we will be learning about or doing today....