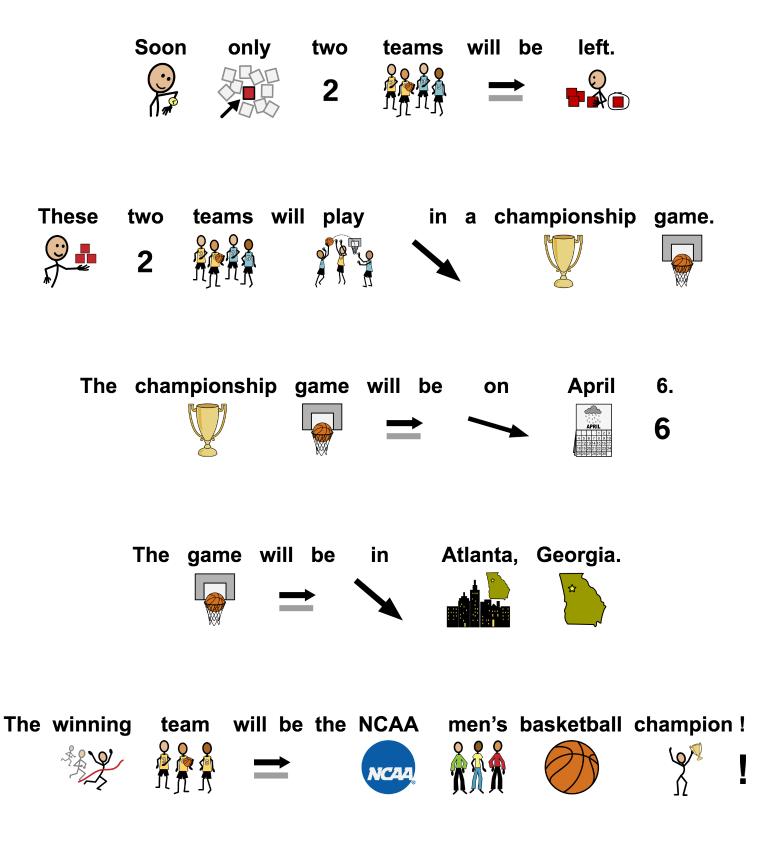

On March 12, the NCAA canceled the March Madness tournament due to the coronavirus.

\* See Extension Activity to learn about the NCAA women's basketball tournament too.









































\* The article will be called March Madness Final Four.









## people in the news











March 16, 2020

Copyright © 2020 n2y, LLC. All rights reserved. News-2-You®





**BASKET-CHEESE-BALL** 



NOTE: Always consider student food allergies when preparing recipes.

1. Put cream cheese and cheddar cheese into bowl. Stir.



3. Form mixture into a ball.











4. Put ball into bowl with chopped pecans.

5. Roll ball in pecans to coat ball.

6. Put ball onto plate.

7. Serve with pretzels.

8. Eat.

































I don't know. Where ?





March 16, 2020







## Choose the pictures about MARCH MADNESS.















Fill in the grid using the pictures below so that every row, every column and every large box contains the following four items: