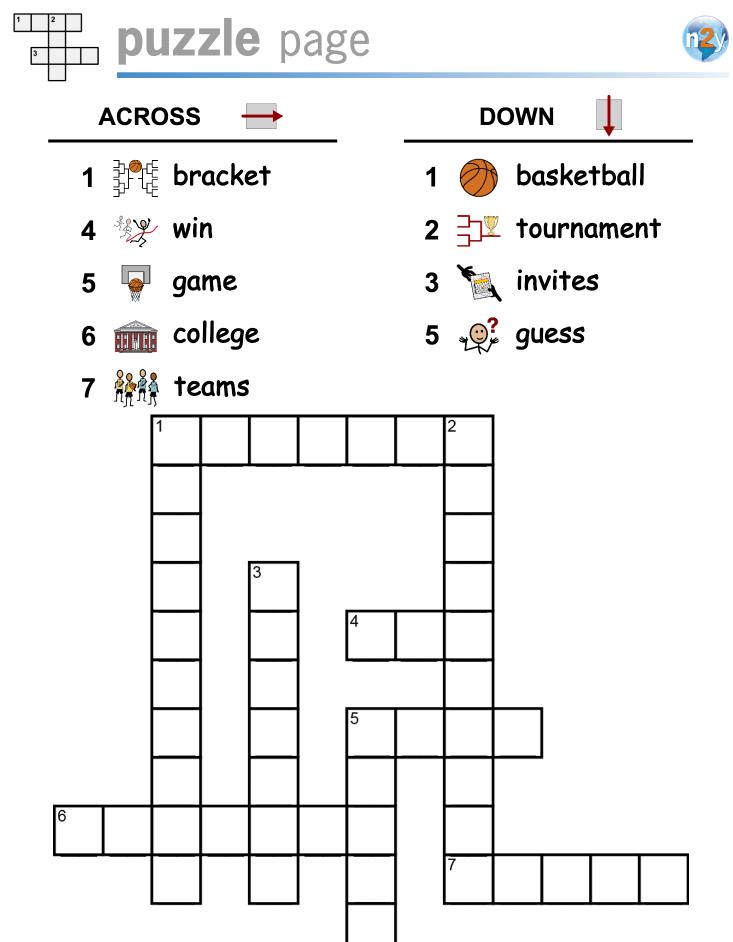

## Choose the pictures about MARCH MADNESS.

Fill in the grid using the pictures below so that every row, every column and every large box contains the following four items:

Cut out the items below to use as errorless choices for the review page.

Cut out the items below and paste answers into the Sudoku page.