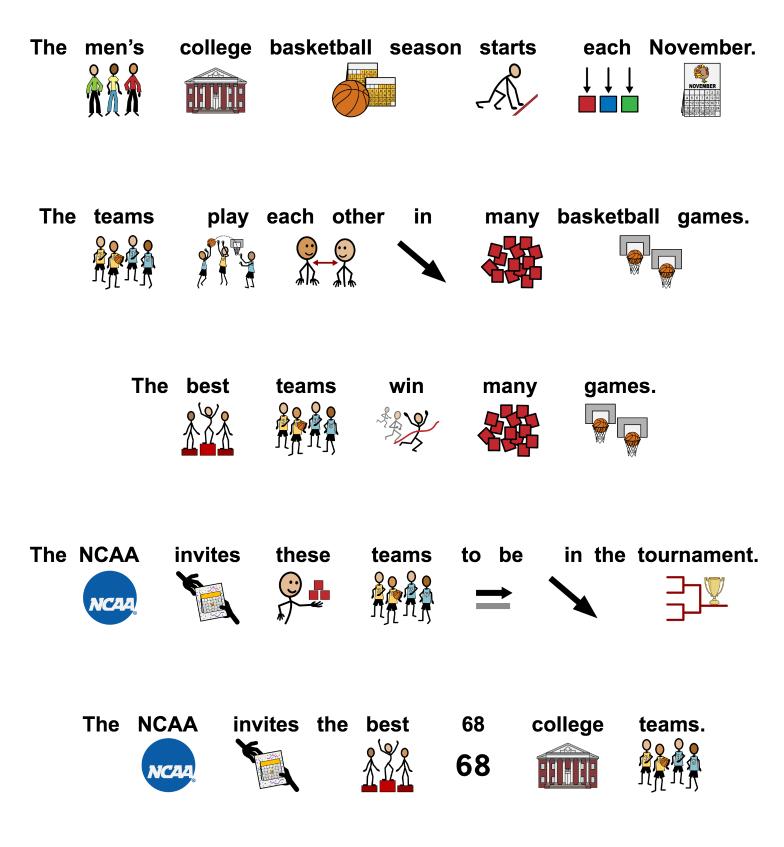

On March 12, the NCAA canceled the March Madness tournament due to the coronavirus.

\* See Extension Activity to learn about the NCAA women's basketball tournament too.









































\* The article will be called March Madness Final Four.









## people in the news











March 16, 2020

Copyright © 2020 n2y, LLC. All rights reserved. News-2-You®





**BASKET-CHEESE-BALL** 



NOTE: Always consider student food allergies when preparing recipes.

1. Put cream cheese and cheddar cheese into bowl. Stir.



3. Form mixture into a ball.











4. Put ball into bowl with chopped pecans.

5. Roll ball in pecans to coat ball.

6. Put ball onto plate.

7. Serve with pretzels.

8. Eat.

































I don't know. Where ?





March 16, 2020







## Choose the pictures about MARCH MADNESS.















Fill in the grid using the pictures below so that every row, every column and every large box contains the fol