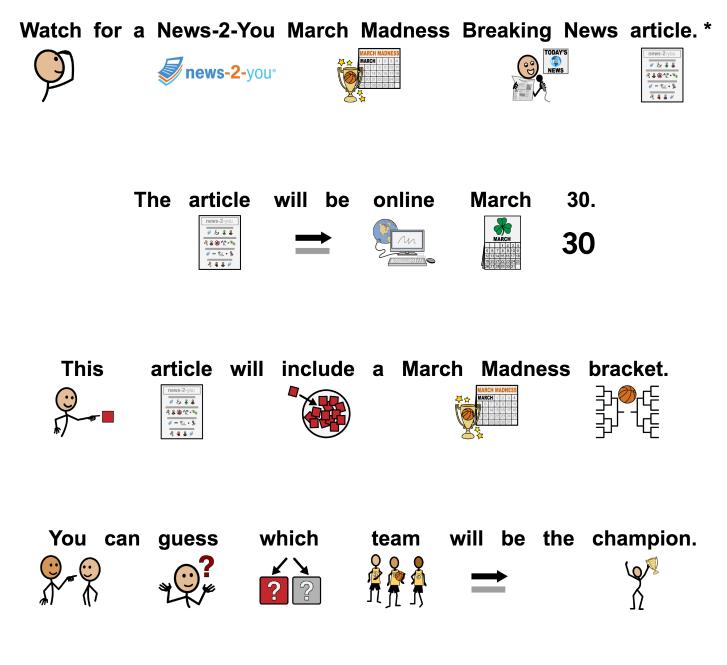

On March 12, the NCAA canceled the March Madness tournament due to the coronavirus.

\* See Extension Activity to learn about the NCAA women's basketball tournament too.









































\* The article will be called March Madness Final Four.









## people in the news











March 16, 2020

Copyright © 2020 n2y, LLC. All rights reserved. News-2-You®





**BASKET-CHEESE-BALL** 



NOTE: Always consider student food allergies when preparing recipes.

1. Put cream cheese and cheddar cheese into bowl. Stir.



3. Form mixture into a ball.











4. Put ball into bowl with chopped pecans.

5. Roll ball in pecans to coat ball.

6. Put ball onto plate.

7. Serve with pretzels.

8. Eat.

































I don't know. Where ?





March 16, 2020







## Choose the pictures about MARCH MADNESS.















Fill in the grid using the pictures below so that every row, every column and every large box contains the following four items: