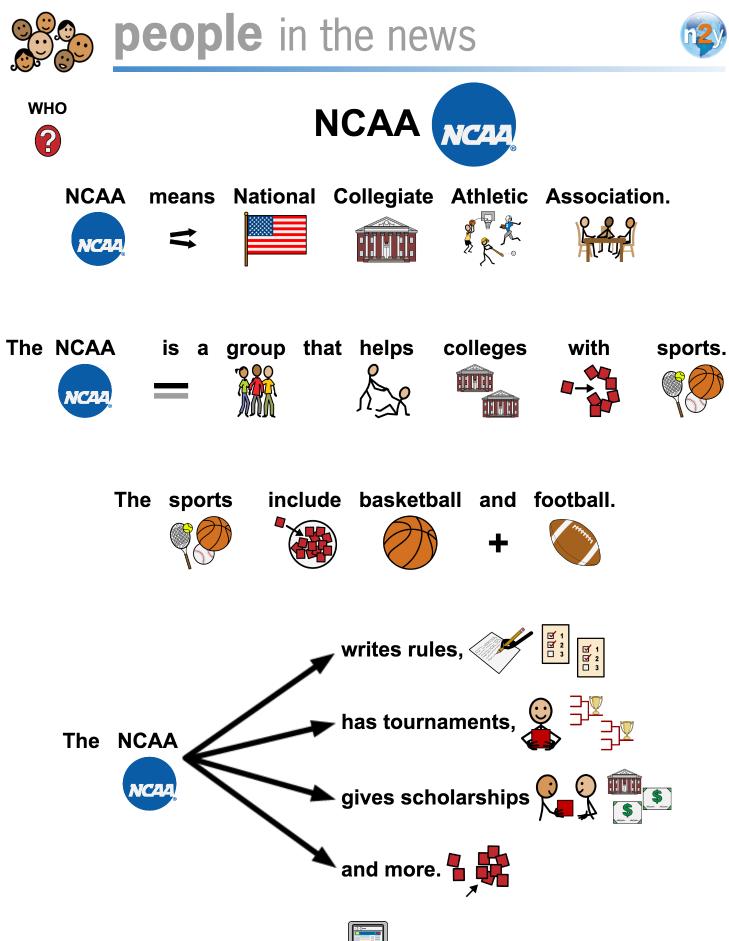

On March 12, the NCAA canceled the March Madness tournament due to the coronavirus.

\* See Extension Activity to learn about the NCAA women's basketball tournament too.

\* The article will be called March Madness Final Four.