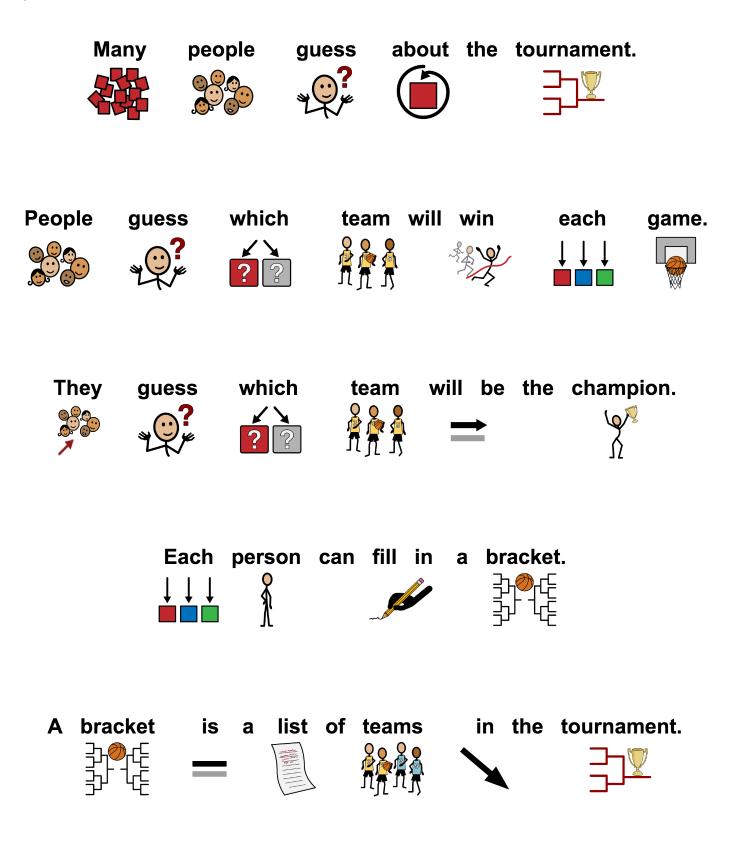

On March 12, the NCAA canceled the March Madness tournament due to the coronavirus.

\* See Extension Activity to learn about the NCAA women's basketball tournament too.









































\* The article will be called March Madness Final Four.









## people in the news











March 16, 2020

Copyright © 2020 n2y, LLC. All rights reserved. News-2-You®





**BASKET-CHEESE-BALL** 



NOTE: Always consider student food allergies when preparing recipes.

1. Put cream cheese and cheddar cheese into bowl. Stir.



3. Form mixture into a ball.











4. Put ball into bowl with chopped pecans.

5. Roll ball in pecans to coat ball.

6. Put ball onto plate.

7. Serve with pretzels.

8. Eat.

































I don't know. Where ?





March 16, 2020







## Choose the pictures about MARCH MADNESS.















Fill in the grid using the pictures below so that every row, every column and every large box contains the following four items: