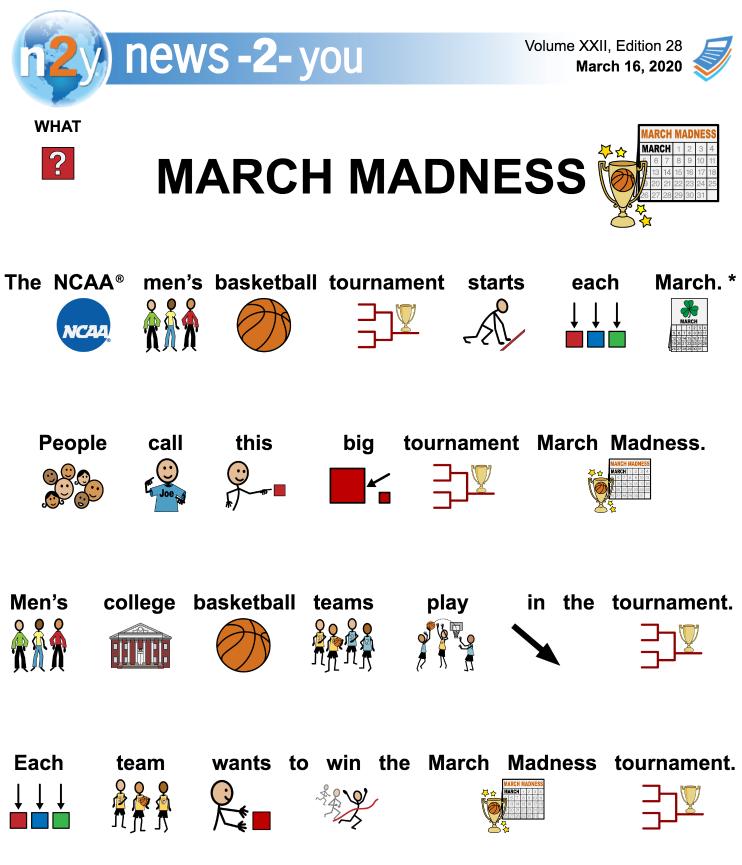

On March 12, the NCAA canceled the March Madness tournament due to the coronavirus.

\* See Extension Activity to learn about the NCAA women's basketball tournament too.

\* The article will be called March Madness Final Four.