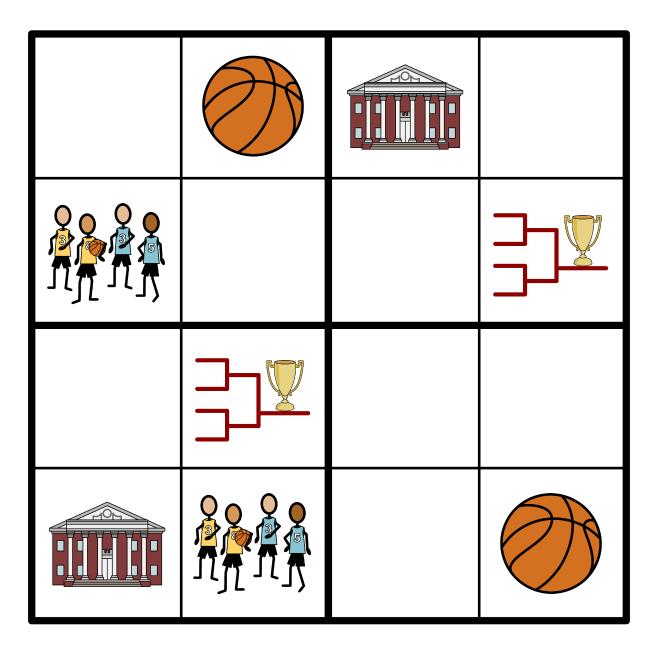

## Choose the pictures about MARCH MADNESS.

Fill in the grid using the pictures below so that every row, every column and every large box contains the following four items:

Cut out the items below to use as errorless choices for the review page.