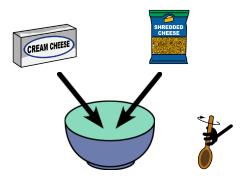

## people in the news

March 16, 2020

Copyright © 2020 n2y, LLC. All rights reserved. News-2-You®

**BASKET-CHEESE-BALL** 

NOTE: Always consider student food allergies when preparing recipes.

1. Put cream cheese and cheddar cheese into bowl. Stir.