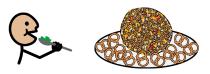

## people in the news

March 16, 2020

Copyright © 2020 n2y, LLC. All rights reserved. News-2-You®

**BASKET-CHEESE-BALL** 

NOTE: Always consider student food allergies when preparing recipes.

1. Put cream cheese and cheddar cheese into bowl. Stir.

3. Form mixture into a ball.

4. Put ball into bowl with chopped pecans.

5. Roll ball in pecans to coat ball.

6. Put ball onto plate.

7. Serve with pretzels.

8. Eat.

I don't know. Where ?

March 16, 2020