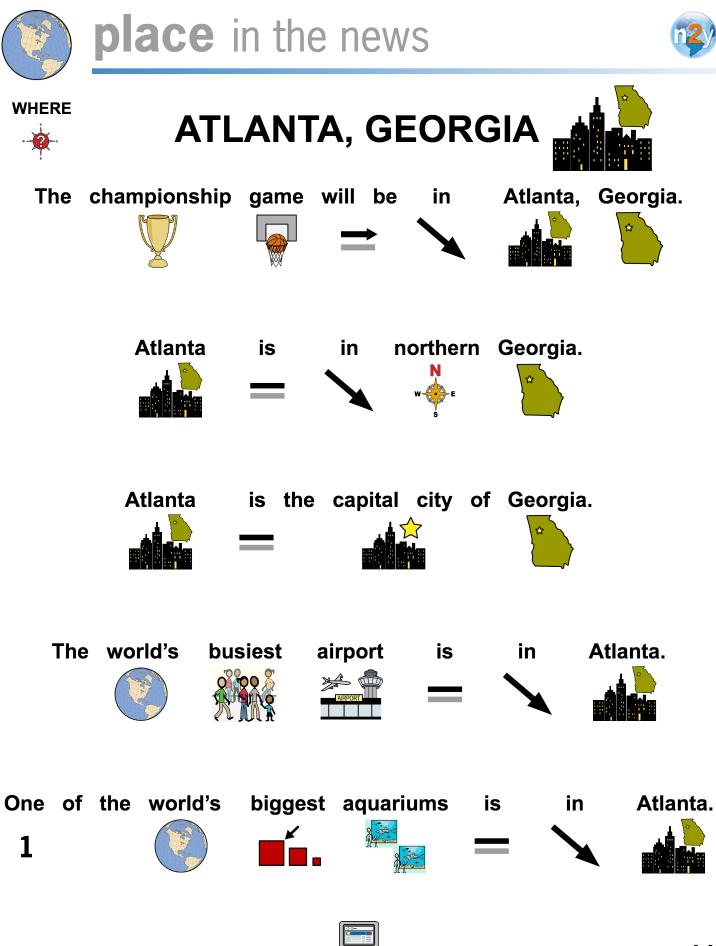

On March 12, the NCAA canceled the March Madness tournament due to the coronavirus.

\* See Extension Activity to learn about the NCAA women's basketball tournament too.

\* The article will be called March Madness Final Four.