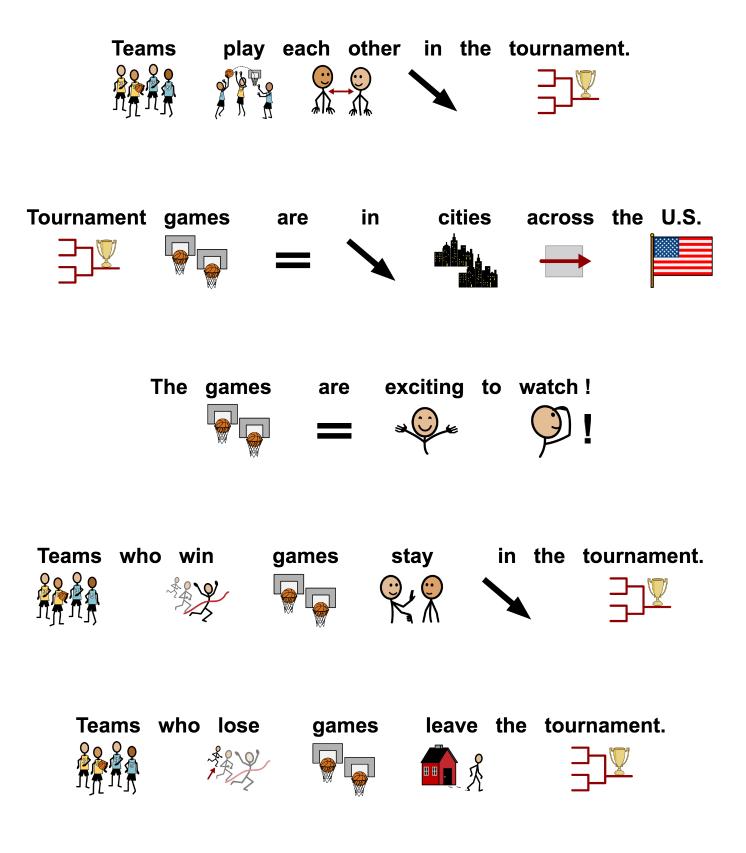

On March 12, the NCAA canceled the March Madness tournament due to the coronavirus.

\* See Extension Activity to learn about the NCAA women's basketball tournament too.









































\* The article will be called March Madness Final Four.









## people in the news











March 16, 2020

Copyright © 2020 n2y, LLC. All rights reserved. News-2-You®





**BASKET-CHEESE-BALL** 



NOTE: Always consider student food allergies when preparing recipes.

1. Put cream cheese and cheddar cheese into bowl. Stir.



3. Form mixture into a ball.











4. Put ball into bowl with chopped pecans.

5. Roll ball in pecans to coat ball.

6. Put ball onto plate.

7. Serve with pretzels.

8. Eat.

































I don't know. Where ?





March 16, 2020







## Choose the pictures about MARCH MADNESS.















Fill in the grid using the pictures below so that every row, every column and every large box contains the following four