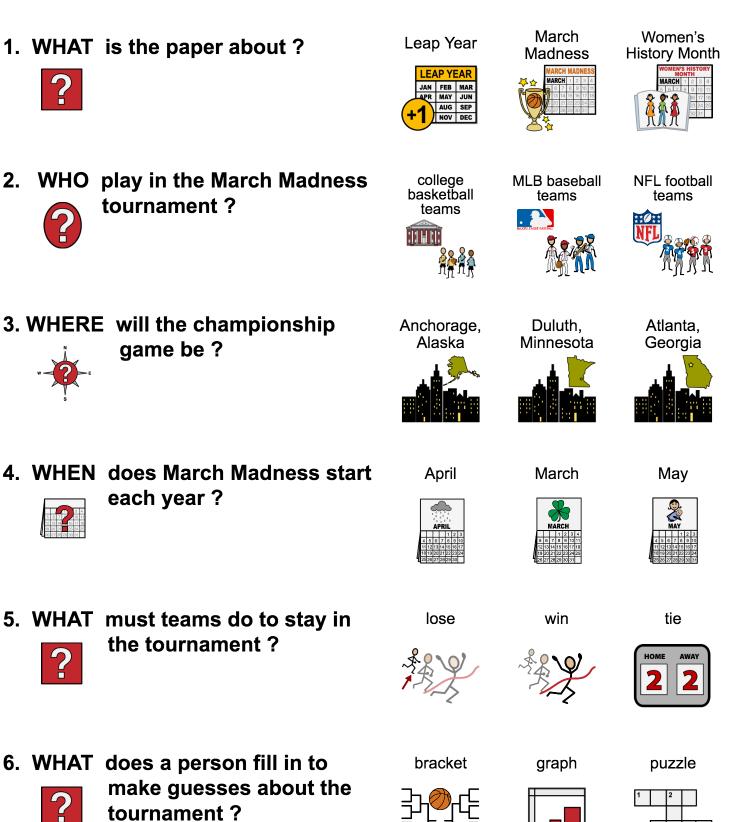

On March 12, the NCAA canceled the March Madness tournament due to the coronavirus.

\* See Extension Activity to learn about the NCAA women's basketball tournament too.

\* The article will be called March Madness Final Four.