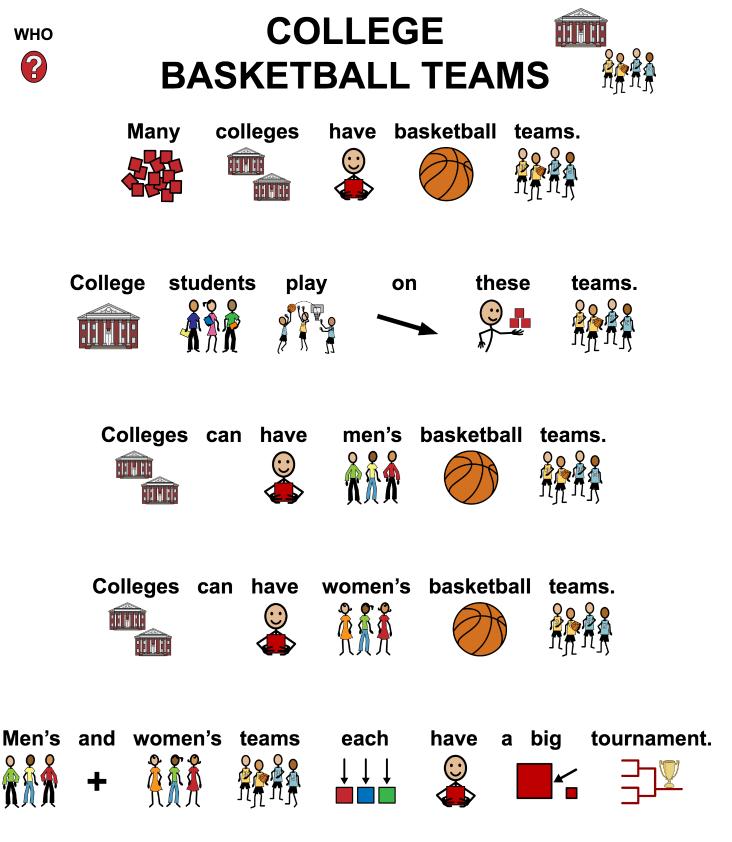

On March 12, the NCAA canceled the March Madness tournament due to the coronavirus.

\* See Extension Activity to learn about the NCAA women's basketball tournament too.

\* The article will be called March Madness Final Four.