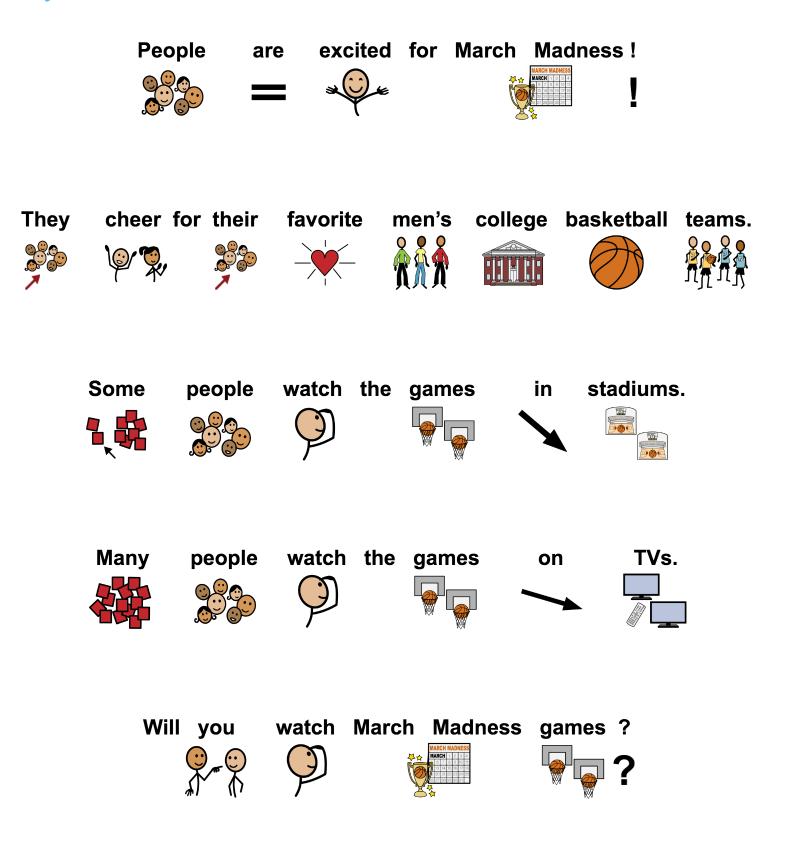

On March 12, the NCAA canceled the March Madness tournament due to the coronavirus.

\* See Extension Activity to learn about the NCAA women's basketball tournament too.

\* The article will be called March Madness Final Four.