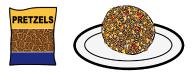

3. Form mixture into a ball.

4. Put ball into bowl with chopped pecans.

5. Roll ball in pecans to coat ball.

6. Put ball onto plate.

7. Serve with pretzels.

8. Eat.

I don't know. Where ?

March 16, 2020