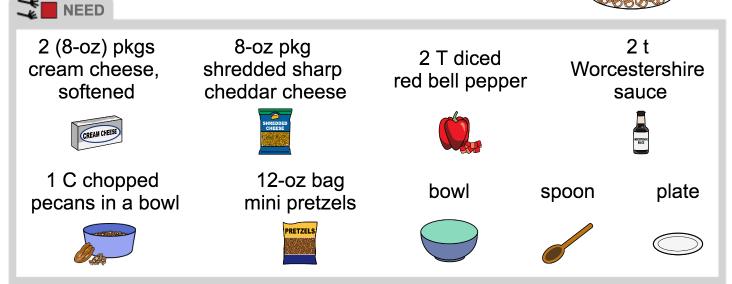

## people in the news

March 16, 2020

Copyright © 2020 n2y, LLC. All rights reserved. News-2-You®

**BASKET-CHEESE-BALL** 

NOTE: Always consider student food allergies when preparing recipes.

1. Put cream cheese and cheddar cheese into bowl. Stir.