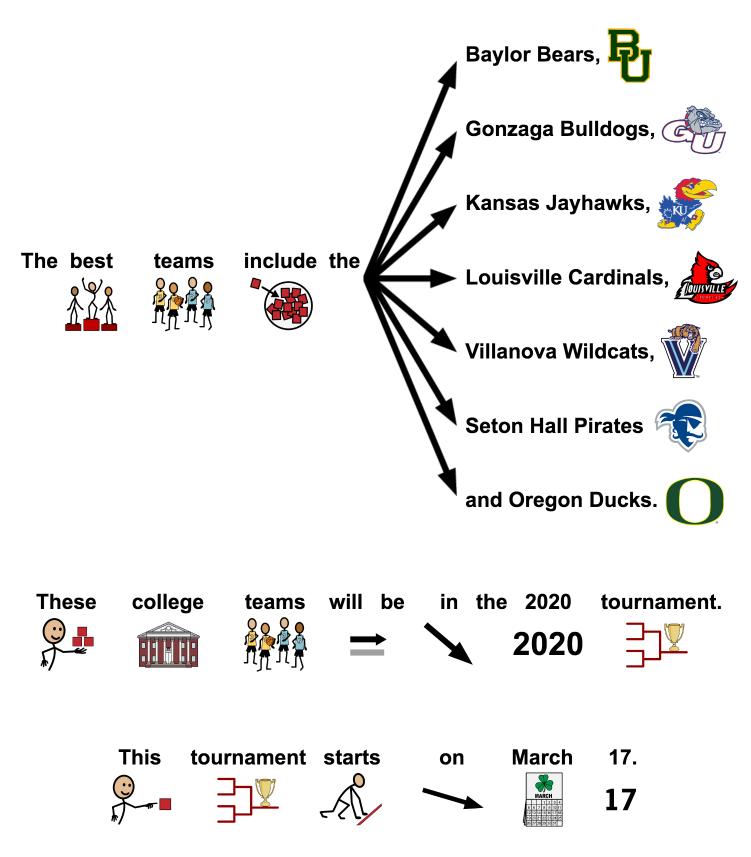

On March 12, the NCAA canceled the March Madness tournament due to the coronavirus.

\* See Extension Activity to learn about the NCAA women's basketball tournament too.









































\* The article will be called March Madness Final Four.









## people in the news











March 16, 2020

Copyright © 2020 n2y, LLC. All rights reserved. News-2-You®





**BASKET-CHEESE-BALL** 



NOTE: Always consider student food allergies when preparing recipes.

1. Put cream cheese and cheddar cheese into bowl. Stir.



3. Form mixture into a ball.











4. Put ball into bowl with chopped pecans.

5. Roll ball in pecans to coat ball.

6. Put ball onto plate.

7. Serve with pretzels.

8. Eat.

































I don't know. Where ?





March 16, 2020







## Choose the pictures about MARCH MADNESS.















Fill in the grid using the pictures below so that every row, every column and every large box contains the following